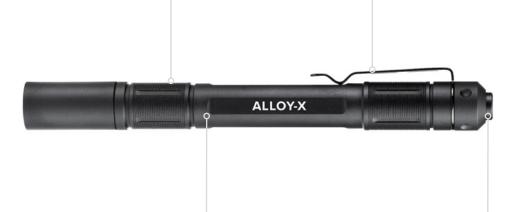

## **Textured Knurling**

Ensures a firm and secure grip.

# **Detatchable pocket clip**

The pen light secures to your pocket or belt for quick and easy access to light.

#### **Dual-Fuel**

Powered by the included rechargeable lithium battery or 2 AAA alkaline batteries.

### **One-Touch Tail Switch**

A simple click activates Alloy-X, as well as cycles through high, low, and medium spot modes.

400 LUMENS RUNTIME GRAMS RECHARGEABLE OR 2 AAA ALKALINE